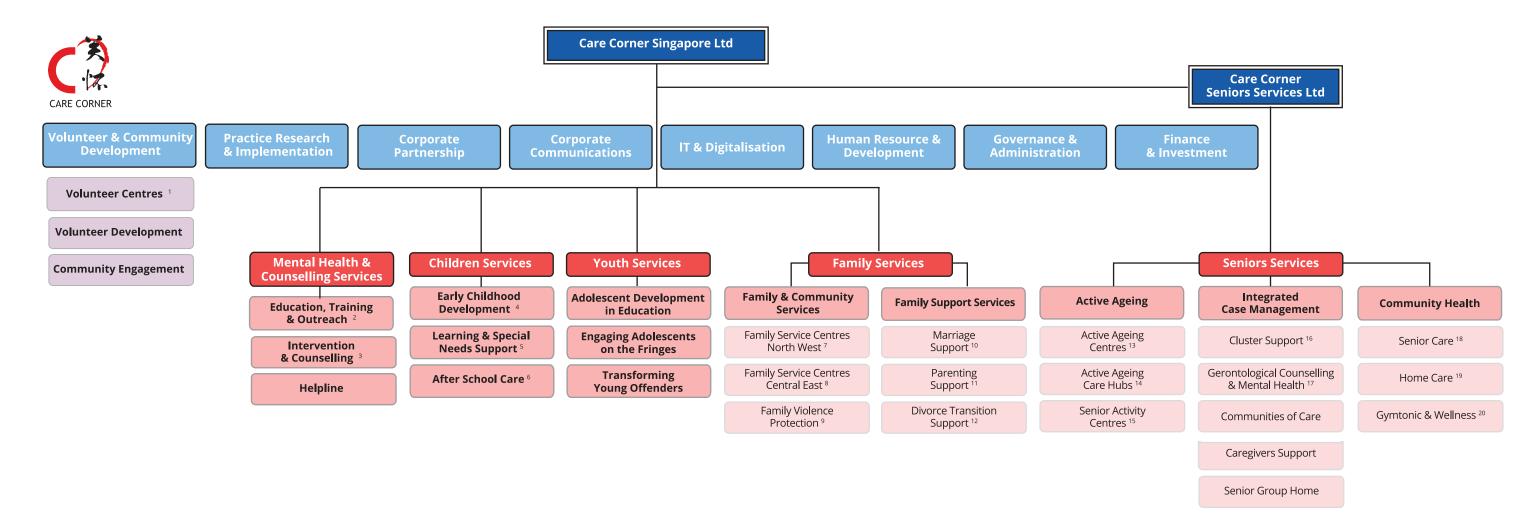

- <sup>1</sup> Volunteer Centres (Toa Payoh / Woodlands)
- <sup>2</sup> INSIGHT (Mental Health Department) / Counselling Centre
- <sup>3</sup> Counselling Centre / Community Counselling Unit / INSIGHT (Mental Health Department)
- <sup>4</sup> Circle of Care / KidSTART
- <sup>5</sup> Educational Therapy Service (Tampines / Toa Payoh / Woodlands)
- <sup>6</sup> Student Care Centres (Admiralty / Woodlands)
- <sup>7</sup> Family Service Centres (Admiralty / Queenstown / Woodlands)
- <sup>8</sup> Family Service Centres (Tampines / Toa Payoh)
- 9 Project StART
- <sup>10</sup> Family Journey Programme

- <sup>11</sup> Parenting Support Services
- <sup>12</sup> Centre for Co-Parenting
- <sup>13</sup> TP62B / TP106 / TP149 / TP170
- <sup>14</sup> TP131
- 15 TP5 / WL16 / WL569A / TP261A
- <sup>16</sup> Toa Payoh / Woodlands
- <sup>17</sup> Gerontological Counselling Unit and Community Resource, Engagement and Support Team
- <sup>18</sup> Dementia Day Care / Maintenance Day Care / Community Rehab
- <sup>19</sup> Home Nursing / Home Personal Care / Home Therapy / Home Medical
- <sup>20</sup> TP62B / TP131 / WSQ